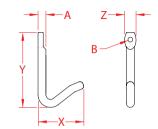

## **TACK HOOK** 316 STAINLESS STEEL

Forged

| ITEM       | A     | В     | <b>X</b><br>(height) | <b>Y</b><br>(length) | <b>Z</b><br>(width) | WT<br>(lb) | PACKAGING<br>TYPE | EACH<br>(qty) | INNER<br>(qty) | CARTON<br>(qty) | UPC          |
|------------|-------|-------|----------------------|----------------------|---------------------|------------|-------------------|---------------|----------------|-----------------|--------------|
| S0179-T008 | 5/16" | 0.24" | 1.78"                | 3.10"                | 0.48"               | 0.10       | POLYBAG           | 1             | 10             | 100             | 791506036111 |
| S0179-T010 | 3/8"  | 0.24" | 2.15"                | 3.56"                | 0.57"               | 0.18       | POLYBAG           | 1             | 10             | 100             | 791506036128 |

## **NOTE:**

CAN BE USED IN SAILING APPLICATIONS OR AS CARGO LASHING HOOK. ATTACHMENT END IS FORGED FLAT FOR EASY INSTALLATION. ALL DIMENSIONS ARE NOMINAL (+/- 3%) AND ARE SUBJECT TO CHANGE WITHOUT NOTICE.